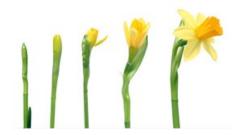

| germination     | is the phase of plant growth when the seed begins to sprout     | temperature | is the amount of heat or cold in something                            |
|-----------------|-----------------------------------------------------------------|-------------|-----------------------------------------------------------------------|
| (Y1 recap)      |                                                                 | bud         | is the young part of the plant                                        |
| deciduous Trees | trees that shed their leaves once a year trees that have leaves |             | that's almost ready to develop<br>into a flower, leaf or new<br>shoot |
| evergreen Trees | throughout the year, that are always green and don't fall out   |             |                                                                       |