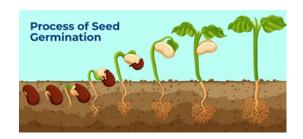

| germination     | is the phase of plant growth when the seed begins to sprout     | temperature | is the amount of heat or cold in something                            |
|-----------------|-----------------------------------------------------------------|-------------|-----------------------------------------------------------------------|
| (Y1 recap)      |                                                                 | bud         | is the young part of the plant                                        |
| deciduous Trees | trees that shed their leaves once a year trees that have leaves |             | that's almost ready to develop<br>into a flower, leaf or new<br>shoot |
| evergreen Trees | throughout the year, that are always green and don't fall out   |             |                                                                       |